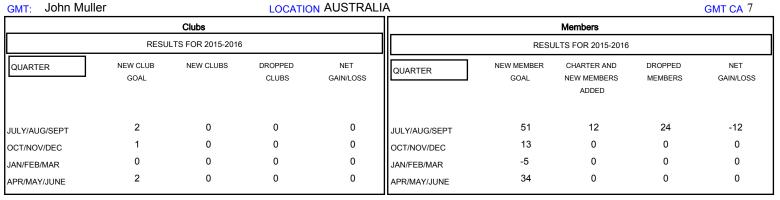

## MONTHLY MEMBERSHIP PROGRESS REPORT

## District 201Q3

Results as of: 7/31/2015

# **LOCATION AUSTRALIA**



### GOALS AND ACTUAL NEW CLUBS CUMULATIVE



#### GOALS AND ACTUAL MEMBERS CUMULATIVE



| DROPPED CLUBS: 0  DROPPED MEMBERS |         | 8 CLUBS OF 71 ADDED 1 OR MORE<br>NEW MEMBERS | GENDER DISTRIBUT  MALE  FEMALE | TION<br>1,045 (63.53%)<br>600 (36.47%) |     |
|-----------------------------------|---------|----------------------------------------------|--------------------------------|----------------------------------------|-----|
| DECEASED                          | 3       | CLICK HERE FOR HEALTH ASSESSMENT DATA        | FAMILY UNIT MEMBERS            |                                        | 382 |
| CLUB CANCELLED OTHER              | 0<br>21 |                                              | HEAD OF HOUSEHOLD              |                                        | 191 |
| TOTAL