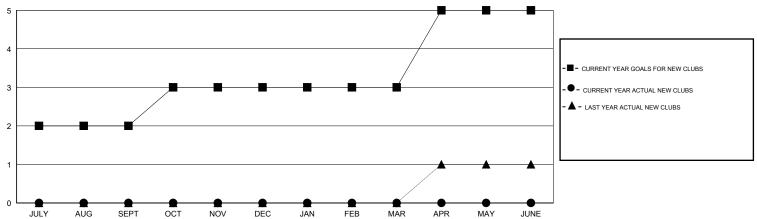

## MONTHLY MEMBERSHIP PROGRESS REPORT

## District 201Q3

Results as of: 7/31/2015

# **LOCATION AUSTRALIA**



### GOALS AND ACTUAL NEW CLUBS CUMULATIVE



#### GOALS AND ACTUAL MEMBERS CUMULATIVE



| DROPPED CLUBS: 0  DROPPED MEMBERS |         | 8 CLUBS OF 71 ADDED 1 OR MORE<br>NEW MEMBERS | GENDER DISTRIBUT  MALE  FEMALE | TION<br>1,045 (63.53%)<br>600 (36.47%) |     |
|-----------------------------------|---------|----------------------------------------------|--------------------------------|----------------------------------------|-----|
| DECEASED                          | 3       | CLICK HERE FOR HEALTH ASSESSMENT DATA        | FAMILY UNIT MEMBERS            |                                        | 382 |
| CLUB CANCELLED OTHER              | 0<br>21 |                                              | HEAD OF HOUSEHOLD              |                                        | 191 |
| TOTAL                             | 24      |