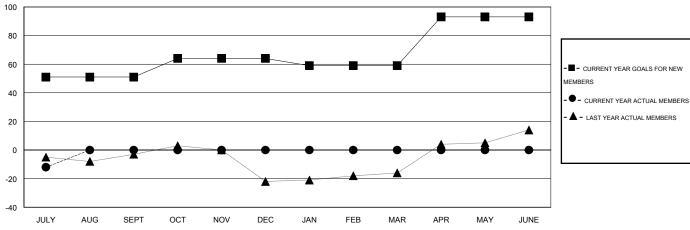

# **LOCATION AUSTRALIA**

#### GOALS AND ACTUAL MEMBERS CUMULATIVE

| DROPPED CLUBS: 0  DROPPED MEMBERS |         | 8 CLUBS OF 71 ADDED 1 OR MORE<br>NEW MEMBERS | GENDER DISTRIBUT  MALE  FEMALE | TION<br>1,045 (63.53%)<br>600 (36.47%) |     |
|-----------------------------------|---------|----------------------------------------------|--------------------------------|----------------------------------------|-----|
| DECEASED                          | 3       | CLICK HERE FOR HEALTH ASSESSMENT DATA        | FAMILY UNIT MEMBERS            |                                        | 382 |
| CLUB CANCELLED OTHER              | 0<br>21 |                                              | HEAD OF HOUSEHOLD              |                                        | 191 |
| TOTAL                             | 24      |                                              | NON-HEAD OF HOUSEHOLD          |                                        | 191 |